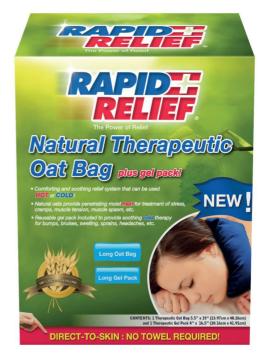

# NATURAL THERAPEUTIC OAT BAG C/W GEL **PACK (LONG)**

The patented Rapid Relief Natural Therapeutic Oat Bag delivers the deep, penetrating moist heat that radiates from all-natural oats in a long, rectangular wrap format. The extended shape is ideal for the neck, head, lower back and more. This innovative design features a pocket for the included cold gel pack to increase the intensity of the cold temperature therapy - an improvement in value and effectiveness over the competition.

#### **Features**

Ideal for neck, shoulders and back pain

- 100% natural oats can be used hot or cold
- Built-in pocket for included freezable gel pack for increased effectiveness and temperature span
- Long, rectangular shape for concentrated application to specific areas
- Direct-to-Skin, cosy material
- Bi-lingual packaging (English and French)