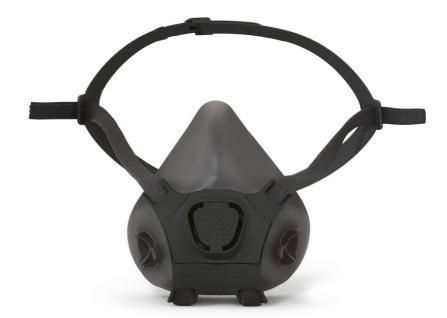

## MOLDEX 7005 SILICONE HALF MASK SIZE MEDIUM

Product Code:

M7005

Selling UOM:

Each

Pack Size:

1

- Remains soft & stable in shape even at extreme temperatures
- Lightweight
- Mask body is gentle on the skin
- Easy to clean and maintain
- Low profile design for excellent field of vision
- Use with Moldex EASYLOCK filter system that requires no additional clips or holders
- All filter combinations possible
- Mask body only available in three sizes
- 1 unit per box
- Tested and certified to EN 140:1998