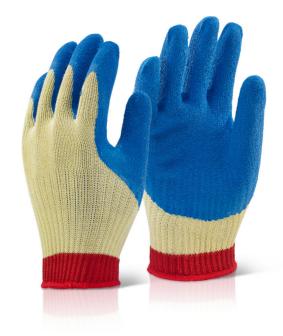

## REINFORCED LATEX GLOVES MEDIUM

Product Code:

**KLGM** 

Selling UOM:

Each

Pack Size:

10

Mechanical Handling

- 40% reinforced fiber + 60% Latex
- Reinforced knitted glove latex coated palm
- High cut resistancy.
- Comfortable, allows hand to breathe through back.
- Excellent grip.
- EN388: 2016
- Level 3 Abrasion
- Level X Cut Resistance (Glove blunted the blade, ISO 13997 test required)
- Level 4 Tear Resistance
- Level 4 Puncture
- Level D ISO 13997 Cut Resistance