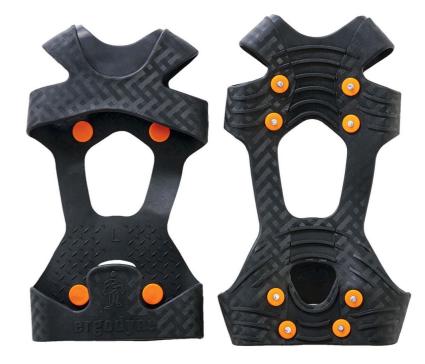

## ICE TRACTION BOOT ATTACHMENT L (SZ 8-11)

">) TENACIOUS (C ergodyne) WORK CEAN ...

Selling UOM:

**Product Code:** 

EY6300L

Each

Pack Size:

1

**Abrasion Resistant** 

Hand Washable

Water Repellent

SIZE LARGE (8 - 11)
One piece ice traction device for shoes or boots for grip and stability Rugged steel studs
Stretchable rubber for easy on/off fit

Replacement studs available code 6301

| Packaging Waste | Туре  | Units | Weight(g) | Length(mm) | Width(mm) | Height(mm) |
|-----------------|-------|-------|-----------|------------|-----------|------------|
| Cardboard       | Outer | 1     | 900.00    | 480.00     | 420.00    | 250.00     |
| Plastic         | Inner | 1     | 105.50    |            |           |            |
| Paper           | Inner | 6     | 12.10     |            |           |            |