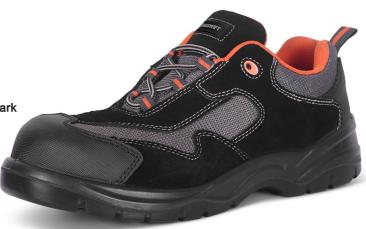

## **NON METALLIC TRAINER SHOE 08**

Product Code: CTF5908

The manufacturer or his nominated representative established in the community:

Beeswift Limited Unit 120 The Hub Birmingham United Kingdom B6 7ES