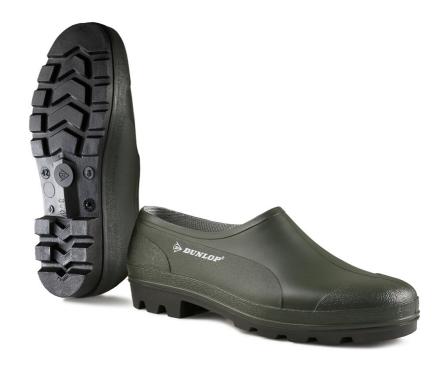

## WELLIE SHOE GREEN (B350611) 04

Easy-on and easy-off wellie shoe for agriculture areas. Resistant against minerals, animal and plant oils, fats, disinfectants and various chemicals including low-concentration acids, bases and fertilisers.

- Waterproof to give protection in wet conditions
- No steel components
- Non-safety

Selling UOM: Each

**Product Code:** 

GG04

Pack Size:

1

Water Resistant

| Packaging Waste | Туре  | Units | Weight(g) | Length(mm) | Width(mm) | Height(mm) |
|-----------------|-------|-------|-----------|------------|-----------|------------|
| Cardboard       | Outer | 1     | 940.00    | 401.00     | 412.00    | 450.00     |
| Plastic         | Inner | 40    | 0.04      |            |           |            |