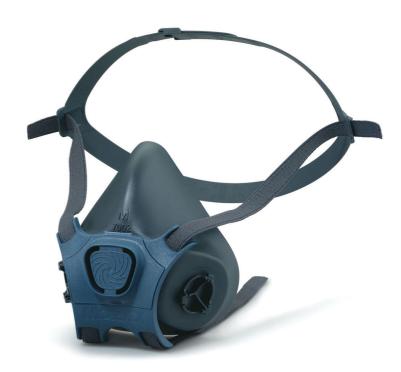

## **MOLDEX 7003 MASK BODY SIZE LARGE**

MOLDEX

Product Code:

M7003

Selling UOM:

Each

Pack Size:

1

- Extremely lightweight, the mask body is made from hypoallergenic material which is gentle on the skin.
- The low profile design offers excellent field of vision.
- Easy accessible components for cleaning and maintenance.
- Use with Moldex EASYLOCK Filters system that requires no additional clips or holders.
- Size large
- Mask body only filters sold separately