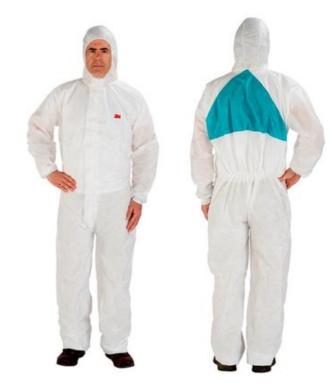

SPECIFICATION

**3M 4520 5/6 C/ALL WHT/GRN XXXL** 

The 4520 is made from extremely lightweight and breathable material and is designed to offer

- Elasticated hood, ankles and waist.
- 2 way zip with sealable tab on storm flap.
- 3- panel hood.
- Knitted cuffs.
- Low linting.