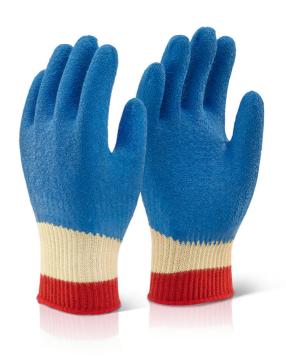

## REINFORCED LATEX GLOVES F/C XL

Product Code: KLGFCXL

The manufacturer or his nominated representative established in the community:

Beeswift Limited Unit 120 The Hub Birmingham United Kingdom B6 7ES

Declares that the P.P.E described above is in conformity with the provisions of Regulation (EU) 2016/425 and where in such case the national standard transposing harmonised standard numbers: