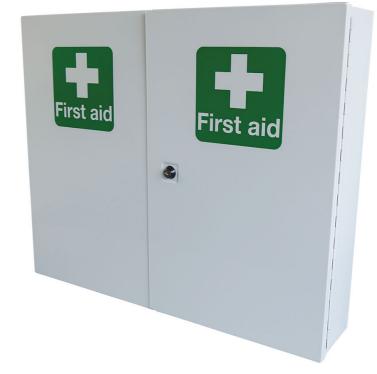

## DOUBLE DOOR METAL FIRST AID CABINET

Double Door, Single Depth Cabinet provides safe and secure storage for high volume first aid contents. The First Aid Cabinet is recommended for high-risk working places with a large number of people. The first aid cabinet is lockable and comes with two keys in order to maintain the contents safe. Inside the first aid cabinet there are shelves to organise the items and to ease the finding of what you need in case of an emergency. The first aid cabinet includes an internal lockable storage where refills can be kept to ensure you are always protected. Double Door, Single Depth Cabinet is made of metal and has a hardwearing epoxy finish. A white cross and "First Aid " marking help identify the first aid point in case of a casualty. The First Aid Cabinet is recommended to be mounted on the wall and is not designed to be transported to a casualty. Inside the first aid cabinet a first aid grab back can be stored according to your organisation's needs. Cabinet supplied empty