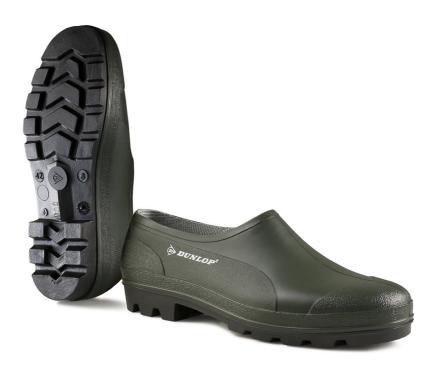

## WELLIE SHOE GREEN (B350611) 03

Easy-on and easy-off wellie shoe for agriculture areas. Resistant against minerals, animal and plant oils, fats, disinfectants and various chemicals including low-concentration acids, bases and fertilisers.

- Waterproof to give protection in wet conditions
- No steel components
- Non-safety

| Packaging Waste | Туре    | Units | Weight(g) | Length(mm) | Width(mm) | Height(mm) |
|-----------------|---------|-------|-----------|------------|-----------|------------|
| Cardboard       | Outer   | 1     | 940.00    | 401.00     | 412.00    | 450.00     |
| Plastic         | Inner   | 16    | 6.31      |            |           |            |
| Carton Weight:  | 12.96kg |       |           |            |           |            |