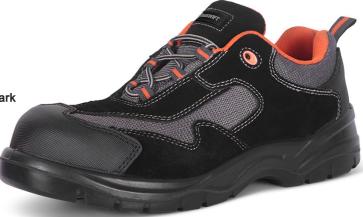

## **NON METALLIC TRAINER SHOE 06**

Product Code: CTF5906

The manufacturer or his nominated representative established in the community:

Beeswift Limited Unit 120 The Hub Birmingham United Kingdom B6 7ES