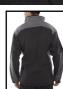

## SOFT SHELL JKT TT BLK/GREY XXL

Product Code:

**SSJTTBLGYXXL** 

Selling UOM:

Each

Pack Size:

Cat 1 - Minimal Risk CAT. I

- High Stretch water resistant, windproof and breathable fabric
- Fleece lined with internal pockets and weatherguard front flaps
- 2 zipped front hip pockets
- Right zipped breast pocket
- Adjustable cuffs
- Warm lined collar
- Hip drawcord