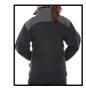

## SOFT SHELL JKT TT BLK/GREY XXL

Product Code:

**SSJTTBLGYXXL** 

Selling UOM:

Each

Pack Size:

Cat 1 - Minimal Risk CAT. I

- High Stretch water resistant, windproof and breathable fabric
- Fleece lined with internal pockets and weatherguard front flaps
- 2 zipped front hip pockets
- Right zipped breast pocket
- Adjustable cuffs
- Warm lined collar
- Hip drawcord