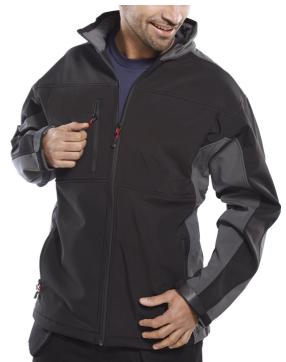

## SOFT SHELL JKT TT BLK/GREY XXL

Product Code:

**SSJTTBLGYXXL** 

Selling UOM:

Each

Pack Size:

Cat 1 - Minimal Risk CAT. I

- High Stretch water resistant, windproof and breathable fabric
- Fleece lined with internal pockets and weatherguard front flaps
- 2 zipped front hip pockets
- Right zipped breast pocket
- Adjustable cuffs
- Warm lined collar
- Hip drawcord