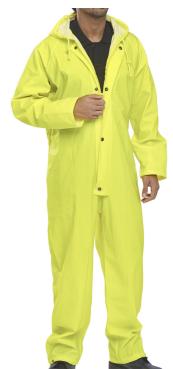

SUPER B-DRI COVERALL S/Y L

Product Code:

SBDCSYL

Selling UOM:

Each

Pack Size:

- Cat 1 Minimal Risk

Conforms the the correct EN Standards

Garment comes with a hood

Garment conforms to EN343

BDri Welded Re-inforced Seams

- Polyester with PU coating
- Hood with drawcord
- Zip front with stud flap
- Elasticated wind cuffs
- Studded ankles
- Stitched and welded seams