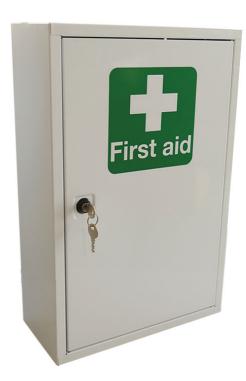

## SINGLE DOOR METAL FIRST AID CABINET

The Single Door, Single Depth Cabinet is a secure storage option for first aid content and provides compartments where the content can be organised. The Single Door, Single Depth Cabinet has a sturdy lockable design with a hardwearing finish. The first aid cabinet is ideal for use inside and is wall mountable for easy access and immediate recognition of the first aid point. The Single Door, Single Depth Cabinet is supplied empty and is suitable for organisations with small number of people(1-10)

- Safe and secure storage for first aid contents
- Sturdy lockable design
- Supplied with two keys
- Durable shelves
- Supplied empty

46 x 30 x 14cms

| Packaging Waste | Туре  | Units | Weight(g) | Length(mm) | Width(mm) | Height(mm) |
|-----------------|-------|-------|-----------|------------|-----------|------------|
| Cardboard       | Outer | 1     | 360.00    | 326.00     | 160.00    | 502.00     |
| Plastic         | Inner | 4     | 04.44     |            |           |            |