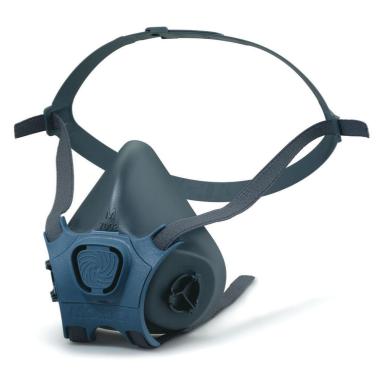

## MOLDEX 7001 MASK BODY SIZE SMALL

Product Code:

M7001

| Selling U | IOM: |
|-----------|------|
|-----------|------|

Each

Pack Size:

1

• Extremely lightweight, the mask body is made from hypoallergenic material which is gentle on the skin.

- The low profile design offers excellent field of vision.
- Easy accessible components for cleaning and maintenance.
- Use with Moldex EASYLOCK Filters system that requires no additional clips or holders.
- Size small
- Mask body only filters sold separately