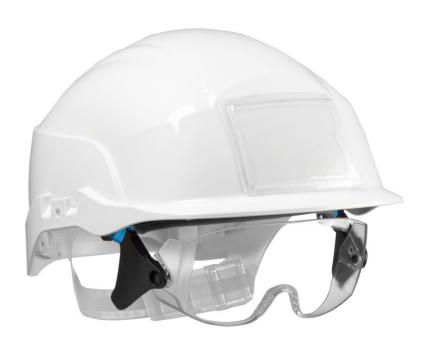

## SPECIFICATION SHEET

CNS20WA

Selling UOM:

Each

Pack Size:

1

- Specialised ABS safety helmet with integrated retractable over spectacles
- The over spectacle design allows for prescription eyewear to be used underneath it
- Overspectacles provide Grade B medium energy impact protection to EN 166, better than standalone spectacles
- Anti-scratch and anti-mist coating provides improved durability and visibility
- Largest front logo area of any industrial safety helmet
- Helmet approved to EN 397, EN 50365
  Visor approved to EN 166