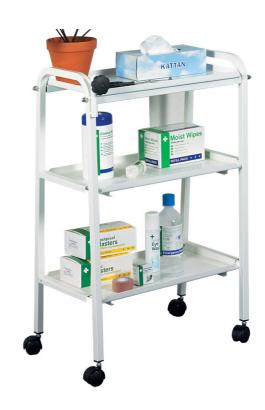

## THREE TIER TROLLEY

- White, epoxy coated, tubular metal frame
- Three shelves manufactured from melamine face, high-density board
- Ideal for first aid rooms
- 30cm x 51cm x 72.5cm

| Packaging Waste        | Туре            | Units | Weight(g)          | Length(mm) | Width(mm) | Height(mm) |
|------------------------|-----------------|-------|--------------------|------------|-----------|------------|
| Cardboard<br>Plastic   | Outer<br>Inner  | 1     | 1,260.00<br>120.00 | 530.00     | 305.00    | 795.00     |
| Plastic Carton Weight: | Inner<br>8.82kg | 1     | 6.26               |            |           |            |