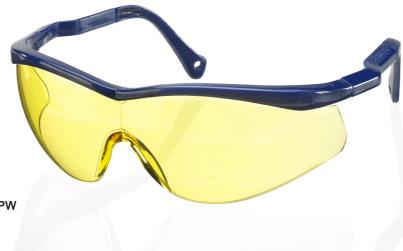

Product Code: BBCSS2Y

## B-BRAND COLORADO A/M SPEC SH2Y BLUE FRAME

The manufacturer or his nominated representative established in the community:

Beeswift Limited Unit 120 The Hub Birmingham United Kingdom B6 7ES

Declares that the P.P.E described above is in conformity with the provisions of Regulation (EU) 2016/425 and where in such case the national standard transposing harmonised standard numbers: