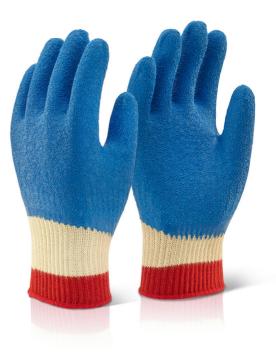

## **REINFORCED LATEX GLOVES F/C MEDIUM**

The manufacturer or his nominated representative established in the community:

Beeswift Limited Unit 120 The Hub Birmingham United Kingdom B6 7ES

Declares that the P.P.E described above is in conformity with the provisions of Regulation (EU) 2016/425 and where in such case the national standard transposing harmonised standard numbers: