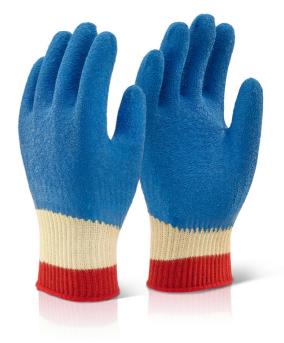

REINFORCED LATEX GLOVES F/C MEDIUM

Product Code:

**KLGFCM** 

Selling UOM:

Each

Pack Size:

10

Mechanical Handling

- 20% reinforced fiber + 80% Latex
- Reinforced knitted glove fully latex coated.
- Excellent all-round protection.
- High cut resistance.
- Offers excellent grip.
- EN388: 2016
- Level 3 Abrasion
- Level X Cut Resistance (Glove blunted the blade, ISO 13997 test required)
- Level 4 Tear Resistance
- Level 4 Puncture
- Level D ISO 13997 Cut Resistance