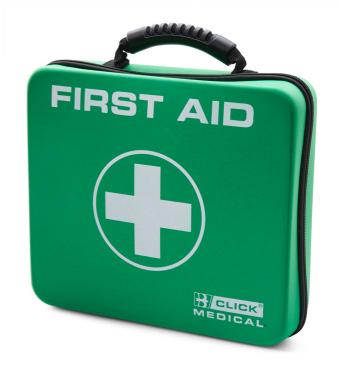

## CLICK MEDICAL LARGE FEVA FIRST AID CASE

Click Medical have introduced our unique range of 'FEVA' first aid cases, which are a high quality soft case which is more pleasing to the eye and is ideal for the office, shop, home, pub, restaurant or for any car or passenger carrying vehicle.

 $300 \times 270 \times 80$ mm case, zipped closure, complete with inner webbed section for safe storage and strong carrying handle, ideal for the large pub, restaurant, retail outlet and office

| Packaging Waste | 1       | <b>Type</b><br>Outer<br>Inner | Units | Weight(g) | Length(mm) | Width(mm) | Height(mm) |
|-----------------|---------|-------------------------------|-------|-----------|------------|-----------|------------|
| Cardboard       | (       |                               | 1     | 1,500.00  | 610.00     | 420.00    | 650.00     |
| Plastic         | li li   |                               | 1     | 40.75     |            |           |            |
| Carton Weight:  | 12.50kg |                               |       |           |            |           |            |