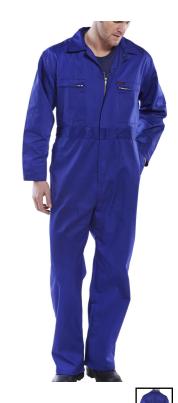

## **SUPER CLICK PC B/SUIT ROYAL 38**

Product Code:

PCBSHWR38

Selling UOM:

Each

Pack Size:

Garment has a Reinforced Elasticated Waist

- 65% polyester, 35% cotton
- Concealed two-way zip
- 2 zip breast pockets
- Reinforced elasticated waist
- Double pen pocket on sleeve
- 2 swing hip pockets with side access
- 2 rear pockets, one with hook and loop fastening
- Knee pad pockets
- 1 rule pocket
- 1 hammer loop