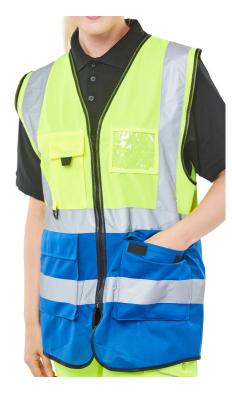

## TWO TONE EXECUTIVE WAISTCOAT SAT YELLOW/ROYAL SML

- Saturn yellow Hi Vis executive waistcoat
- 100% Polyester
- Front zip fastening
- Two large front pockets with flaps
- Mobile phone pocket with hook and loop fastening flap
- Radio loop
- Pen & pencil pockets
- Transparent ID pouch pocket
- Retro-reflective tape
- Covered mesh back panel
- EN ISO 20471 Class 1 high visibility