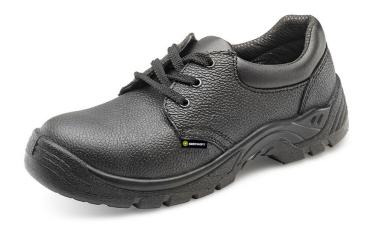

## D/D SHOE BLACK 48/13

Product Code: CDDS13

The manufacturer or his nominated representative established in the community:

Beeswift Limited Unit 120 The Hub Birmingham United Kingdom B6 7ES

Declares that the P.P.E described above is in conformity with the provisions of Regulation (EU) 2016/425 and where in such case the national standard transposing harmonised standard numbers: