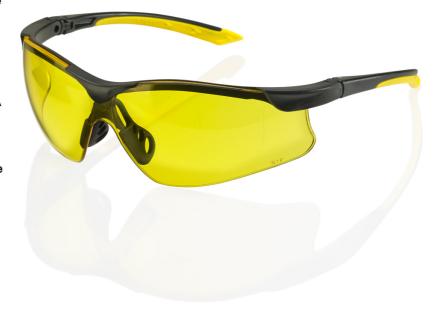

## YALE SPEC SH2 YELLOW A/M LENS

Product Code: BBYSS2Y

The manufacturer or his nominated representative established in the community:

Beeswift Limited Unit 120 The Hub Birmingham United Kingdom B6 7ES

Declares that the P.P.E described above is in conformity with the provisions of Regulation (EU) 2016/425 and where in such case the national standard transposing harmonised standard numbers: