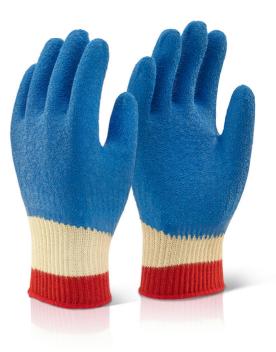

## **REINFORCED LATEX GLOVES F/C LARGE**

The manufacturer or his nominated representative established in the community:

Beeswift Limited Unit 120 The Hub Birmingham United Kingdom B6 7ES

Declares that the P.P.E described above is in conformity with the provisions of Regulation (EU) 2016/425 and where in such case the national standard transposing harmonised standard numbers: