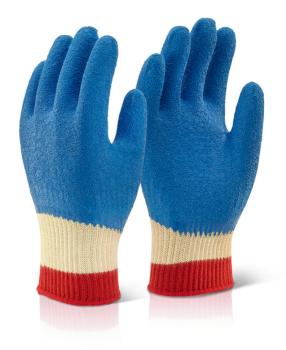

REINFORCED LATEX GLOVES F/C LARGE

Product Code:

**KLGFCL** 

Selling UOM:

Each

Pack Size:

10

- 20% reinforced fiber + 80% Latex
- Reinforced knitted glove fully latex coated.
- Excellent all-round protection.
- High cut resistance.
- Offers excellent grip.
- EN388: 2016
- Level 3 Abrasion
- Level X Cut Resistance (Glove blunted the blade, ISO 13997 test required)
- Level 4 Tear Resistance
- Level 4 Puncture
- Level D ISO 13997 Cut Resistance