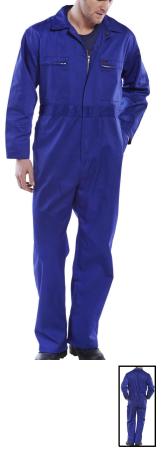

Product Code:

PCBSHWR36

Selling UOM:

Each

Pack Size:

1

Cat 1 - Minimal Risk

Garment has a Reinforced Elasticated Waist

- 65% polyester, 35% cotton
- Concealed two-way zip
- 2 zip breast pockets
- Reinforced elasticated waist
- Double pen pocket on sleeve
- 2 swing hip pockets with side access
- 2 rear pockets, one with hook and loop fastening
- Knee pad pockets
- 1 rule pocket
- 1 hammer loop