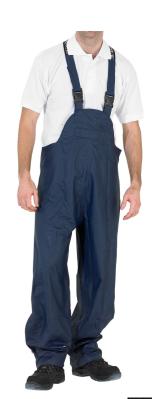

## Selling UOM:

Each

Pack Size:

1

Cat 1 - Minimal Risk CAT.I Conforms the the correct EN Standards CE Garment conforms to EN343 Ť BDri Welded Re-inforced Seams

- Polyester with PU coating
- Adjustable elasticated braces with quick release buckles
- Internal bib pocket with zipped entry
- Side waist expension for easy "on-off"
- 25cm zips at ankles with hook and loop tab closure

SUPER B-DRI B & B NAVY 2XL

• Stitched and welded seams

| Packaging Waste | Туре    | Units | Weight(g) | Length(mm) | Width(mm) | Height(mm) |
|-----------------|---------|-------|-----------|------------|-----------|------------|
| Cardboard       | Outer   | 1     | 940.00    | 420.00     | 320.00    | 380.00     |
| Paper           | Inner   | 20    | 4.21      |            |           |            |
| Tissue Paper    | Inner   | 20    | 9.25      |            |           |            |
| Plastic         | Inner   | 20    | 43.10     |            |           |            |
| Carton Weight:  | 18.40kg |       | 10.10     |            |           |            |