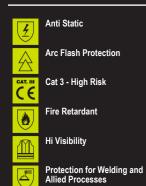

## **ARC COMPLIANT TRS SY/N 38T**

- Fire Retardant, Hi Vis, Anti-static, ARC Flash cargo style trousers.
- 300gsm 60/40 Modacrylic/cotton blend.
- Triple stitch construction.
- 7 belt loop part elastic waisband, double button closure.
- 2 hip pockets.
- Rear patch pocket with hook and loop closure flap.
- Large bellows pocket to each leg with hook and loop closure flap.
- Right leg mobile phone pocket with hook and loop closure flap.
- All pocket flaps with Retro-reflective tape feature.
- Internal knee pad pouches.
- Large qualifying icons on left leg pocket.

 EN ISO 13688:2013 - General requirements for protective clothing

- EN ISO 20471:2013 Class 2 Test method for high visibility • EN 1149-3:2004 - Anti Static - Test methods for measurements of charge decay
- EN 1149-5:2008 Anti Static Material performance and design requirements

 EN ISO 11611:2015 (Class 1 A1 A2) - Protective clothing for use in welding

• EN ISO 11612:2015 (A1 A2 B1 C1) - Protection against heat and flame

## ARC FLASH

IEC 61482-2:2009 - Performance requirements and design requirements EN 61482-1-2:2007 (Class 1 = 4kA) - Box Arc testing EN 61482-1-1:2009 (ATPV = 10.8 Cal/cm2) - Open Arc testing

· Each garment style is independantly tested to both box and open ARC standards.