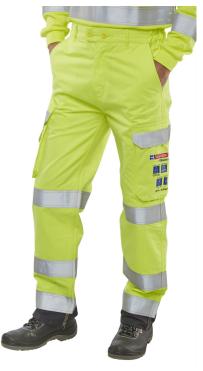

## **ARC COMPLIANT TRS SY/N 38T**

- Fire Retardant, Hi Vis, Anti-static, ARC Flash cargo style trousers.
- 300gsm 60/40 Modacrylic/cotton blend.
- Triple stitch construction.
- 7 belt loop part elastic waisband, double button closure.
- 2 hip pockets.
- Rear patch pocket with hook and loop closure flap.
- Large bellows pocket to each leg with hook and loop closure flap.
- Right leg mobile phone pocket with hook and loop closure flap.
- All pocket flaps with Retro-reflective tape feature.
- Internal knee pad pouches.
- Large qualifying icons on left leg pocket.