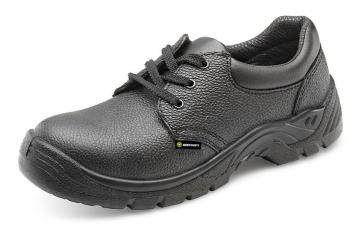

## D/D SHOE BLACK 47/12

The manufacturer or his nominated representative established in the community:

Beeswift Limited Unit 120 The Hub Birmingham United Kingdom B6 7ES

Declares that the P.P.E described above is in conformity with the provisions of Regulation (EU) 2016/425 and where in such case the national standard transposing harmonised standard numbers: