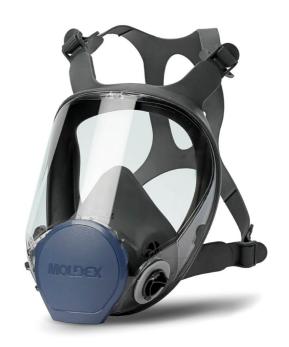

## **MOLDEX 9003 FULL FACE MASK LARGE**

MOLDEX

**Product Code:** 

M9003

Selling UOM:

Each

Pack Size:

Extremely lightweight with excellent periphery vision. The lens is made from scratch resistant polycarbonate and is easy to clean thanks to the hydrophobic coating.
Use with Moldex EASYLOCK Filter system that require no additional clips or holders.

Class 2, size large Mask body only - filters sold separately

| Packaging Waste | Туре   | Units | Weight(g) | Length(mm) | Width(mm) | Height(mm) |
|-----------------|--------|-------|-----------|------------|-----------|------------|
| Cardboard       | Outer  | 1     | 160.00    | 244.00     | 242.00    | 192.00     |
| Paper           | Inner  | 1     | 45.73     |            |           |            |
| Plastic         | Inner  | 1     | 24.59     |            |           |            |
| Plastic         | Inner  | 1     | 1.47      |            |           |            |
| Plastic         | Inner  | 1     | 10.00     |            |           |            |
| Cardboard       | Inner  | 1     | 160.00    | 230.00     | 232.00    | 174.00     |
| Carton Weight   | 0.74ka |       |           |            |           |            |