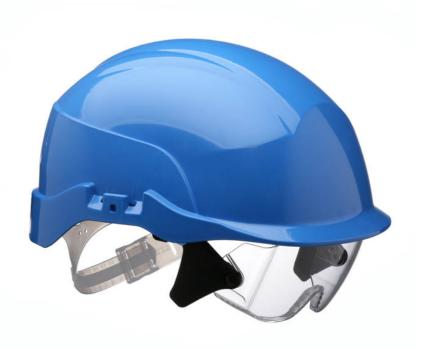

## SPECTRUM SAFETY HELMET BLUE C/W **INTEGRATED EYE PROTECTION**

- Specialised ABS safety helmet with integrated retractable over spectacles
- The over spectacle design allows for prescription eyewear to be used underneath it
- Overspectacles provide Grade B medium energy impact protection to EN 166, better than standalone spectacles
- Anti-scratch and anti-mist coating provides improved durability and visibility
- Largest front logo area of any industrial safety helmet
  - Helmet approved to EN 397, EN 50365 Visor approved to EN 166