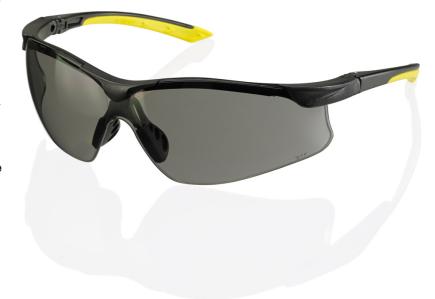

## YALE SPEC SH2 GREY A/M LENS

Product Code: BBYSS2GY

The manufacturer or his nominated representative established in the community:

Beeswift Limited Unit 120 The Hub Birmingham United Kingdom B6 7ES

Declares that the P.P.E described above is in conformity with the provisions of Regulation (EU) 2016/425 and where in such case the national standard transposing harmonised standard numbers: