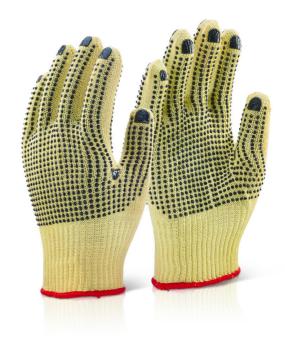

## **REINFORCED GLOVE M/W DOTTED SZ 10**

Product Code: KGMWD10

The manufacturer or his nominated representative established in the community:

Beeswift Limited Unit 120 The Hub Birmingham United Kingdom B6 7ES