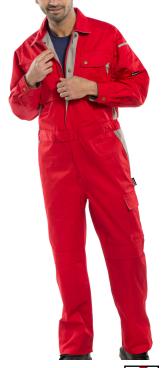

## **CLICK PREMIUM C/ALL RED 50**

Product Code:

CPCRE50

Selling UOM:

Each

Pack Size:

Cat 1 - Minimal Risk

Garment has a Reinforced Elasticated Waist

- Unique Stretch-plus design for enhanced comfort
- Elasticated back design allows garment to move with you as you work
- Hardwearing 250gsm 65/35 polycotton fabric
- Internal kneepad pockets
- Concealed nylon zipped front
- 2 x breast pockets with unique design
- 2 x hook and loop hip pockets
- 2 x thigh pockets
- 2 x rear pockets
- 1 x left sleeve pocket
- Under arm ventilation system