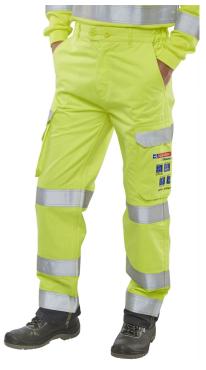

## **ARC COMPLIANT TRS SY/N 38**

SHE

SPECIFICATION

- Fire Retardant, Hi Vis, Anti-static, ARC Flash cargo style trousers.
- 300gsm 60/40 Modacrylic/cotton blend.
- Triple stitch construction.
- 7 belt loop part elastic waisband, double button closure.
- 2 hip pockets.
- Rear patch pocket with hook and loop closure flap.
- Large bellows pocket to each leg with hook and loop closure flap.
- Right leg mobile phone pocket with hook and loop closure flap.
- All pocket flaps with Retro-reflective tape feature.
- Internal knee pad pouches.
- Large qualifying icons on left leg pocket.