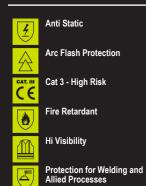

## **ARC COMPLIANT TRS SY/N 38**

SHE

SPECIFICATION

- Fire Retardant, Hi Vis, Anti-static, ARC Flash cargo style trousers.
- 300gsm 60/40 Modacrylic/cotton blend.
- Triple stitch construction.
- 7 belt loop part elastic waisband, double button closure.
- 2 hip pockets.
- Rear patch pocket with hook and loop closure flap.
- Large bellows pocket to each leg with hook and loop closure flap.
- Right leg mobile phone pocket with hook and loop closure flap.
- All pocket flaps with Retro-reflective tape feature.
- Internal knee pad pouches.
- Large qualifying icons on left leg pocket.

 EN ISO 13688:2013 - General requirements for protective clothing

- EN ISO 20471:2013 Class 2 Test method for high visibility • EN 1149-3:2004 - Anti Static - Test methods for measurements of charge decay
- EN 1149-5:2008 Anti Static Material performance and design requirements

 EN ISO 11611:2015 (Class 1 A1 A2) - Protective clothing for use in welding

• EN ISO 11612:2015 (A1 A2 B1 C1) - Protection against heat and flame

## ARC FLASH

IEC 61482-2:2009 - Performance requirements and design requirements EN 61482-1-2:2007 (Class 1 = 4kA) - Box Arc testing EN 61482-1-1:2009 (ATPV = 10.8 Cal/cm2) - Open Arc testing

· Each garment style is independantly tested to both box and open ARC standards.