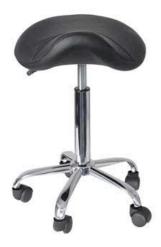

## GAS LIFT SADDLE STOOL

Heavy duty five spoke chrome base with durable plastic castors ensure smooth and stable mobility when moving around the clinical environment. The moulded and cushioned PVC saddle stool gives enhanced postural support.

Easily located handle for gas lift height adjustment offering smooth ascent and descent action allows practitioners to quickly and comfortably configure sitting position. Also available with an optional foot bar, which further enhances the range of comfort options.