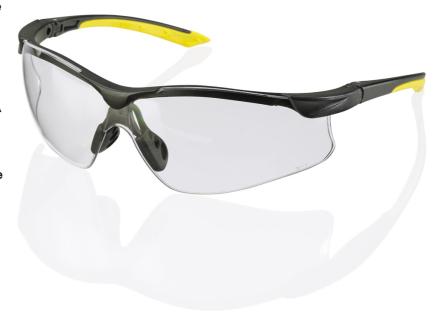

## YALE SPEC CLEAR A/M LENS

Product Code:

**BBYS** 

The manufacturer or his nominated representative established in the community:

Beeswift Limited Unit 120 The Hub Birmingham United Kingdom B6 7ES

Declares that the P.P.E described above is in conformity with the provisions of Regulation (EU) 2016/425 and where in such case the national standard transposing harmonised standard numbers: