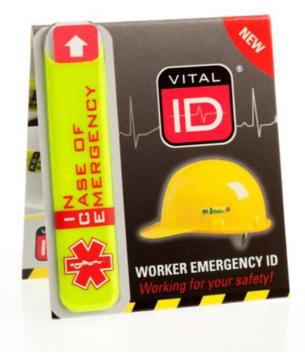

## **EMERGENCY ID STANDARD (ICE)**

The WSID-01 is our original "Worker Emergency ID". It is easily fitted to the exterior of each workers hard hat. Securely stores their critical and potentially lifesaving ID information essential in the event of a serious accident or medical emergency.

The LATEST VERSION of our WSID-01 features new "Emergency Design" that utilizes the internationally recognized "Star of Life" medical symbol. The waterproof ID card has also been improved to increase the amount of information stored to further strengthen the function of this Hard Hat ID in use.

Our "Worker Safety" Hard Hat ID (WSID-01) is very versatile and can also be fitted to clothing and other work equipment such as a harness, reflective vest etc. It is very durable and can withstand extended use in extremes of heat and cold.