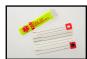

## **EMERGENCY ID STANDARD (ICE)**

The WSID-01 is our original "Worker Emergency ID". It is easily fitted to the exterior of each workers hard hat. Securely stores their critical and potentially lifesaving ID information essential in the event of a serious accident or medical emergency.

The LATEST VERSION of our WSID-01 features new "Emergency Design" that utilizes the internationally recognized "Star of Life" medical symbol. The waterproof ID card has also been improved to increase the amount of information stored to further strengthen the function of this Hard Hat ID in use.

Our "Worker Safety" Hard Hat ID (WSID-01) is very versatile and can also be fitted to clothing and other work equipment such as a harness, reflective vest etc. It is very durable and can withstand extended use in extremes of heat and cold.