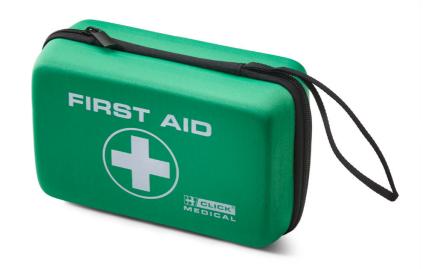

## CLICK MEDICAL HANDY FEVA FIRST AID CASE

Click Medical have introduced our unique range of 'FEVA' first aid cases, which are a high quality soft case which is more pleasing to the eye and is ideal for the office, shop, home, pub, restaurant or for any car or passenger carrying vehicle.

170  $\,$  x 110  $\,$  x 80mm case, zipped closure, complete with inner webbed section for safe storage and wrist carrying loop, ideal for presonal kits at home or in the car.

| Packaging Waste | Туре  | Units | Weight(g) | Length(mm) | Width(mm) | Height(mm) |
|-----------------|-------|-------|-----------|------------|-----------|------------|
| Cardboard       | Outer | 1     | 660.00    | 445.00     | 360.00    | 265.00     |
| Plastic         | Inner |       | 0.40      |            |           |            |