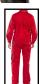

**CLICK PREMIUM C/ALL RED 48** 

PECIFICATION

Product Code:

CPCRE48

Selling UOM:

Each

Pack Size:

1

Cat 1 - Minimal Risk

Garment has a Reinforced Elasticated Waist

- Unique Stretch-plus design for enhanced comfort
- Elasticated back design allows garment to move with you as you work
- Hardwearing 250gsm 65/35 polycotton fabric
- Internal kneepad pockets
- Concealed nylon zipped front
- 2 x breast pockets with unique design
- 2 x hook and loop hip pockets
- 2 x thigh pockets
- 2 x rear pockets
- 1 x left sleeve pocket
- Under arm ventilation system