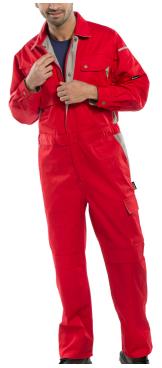

**CLICK PREMIUM C/ALL RED 48** 

PECIFICATION

Product Code:

CPCRE48

Selling UOM:

Each

Pack Size:

1

Cat 1 - Minimal Risk

Garment has a Reinforced Elasticated Waist

- Unique Stretch-plus design for enhanced comfort
- Elasticated back design allows garment to move with you as you work
- Hardwearing 250gsm 65/35 polycotton fabric
- Internal kneepad pockets
- Concealed nylon zipped front
- 2 x breast pockets with unique design
- 2 x hook and loop hip pockets
- 2 x thigh pockets
- 2 x rear pockets
- 1 x left sleeve pocket
- Under arm ventilation system