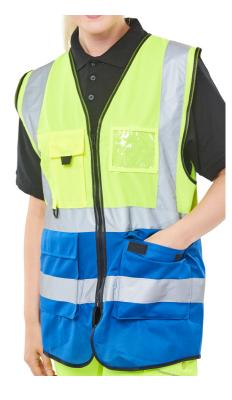

TWO TONE EXECUTIVE WAISTCOAT SAT YELLOW/ROYAL 6XL

PECIFICAT

Product Code:

**HVWCTTSYR6XL** 

Selling UOM:

Each

Pack Size:

1

CE

Cat 2 - Intermediate Risk

- Saturn yellow Hi Vis executive waistcoat
- 100% Polyester
- Front zip fastening
- Two large front pockets with flaps
- Mobile phone pocket with hook and loop fastening flap
- Radio loop
- Pen & pencil pockets
- Transparent ID pouch pocket
- Retro-reflective tape
- Covered mesh back panel
- EN ISO 20471 Class 1 high visibility