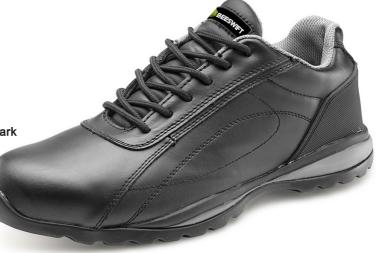

Product Code:

CF7BL10

## D/D TRAINER SHOE S1P BL/GY 10

The manufacturer or his nominated representative established in the community:

Beeswift Limited Unit 120 The Hub Birmingham United Kingdom B6 7ES

Declares that the P.P.E described above is in conformity with the provisions of Regulation (EU) 2016/425 and where in such case the national standard transposing harmonised standard numbers: