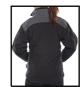

## SOFT SHELL JKT TT BLK/GREY L

Product Code:

SSJTTBLGYL

Selling UOM:

Each

Pack Size:

Cat 1 - Minimal Risk CAT. I

- High Stretch water resistant, windproof and breathable fabric
- Fleece lined with internal pockets and weatherguard front flaps
- 2 zipped front hip pockets
- Right zipped breast pocket
- Adjustable cuffs
- Warm lined collar
- Hip drawcord