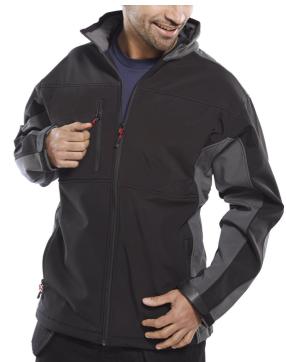

## SOFT SHELL JKT TT BLK/GREY L

Product Code:

SSJTTBLGYL

Selling UOM:

Each

Pack Size:

Cat 1 - Minimal Risk CAT. I

- High Stretch water resistant, windproof and breathable fabric
- Fleece lined with internal pockets and weatherguard front flaps
- 2 zipped front hip pockets
- Right zipped breast pocket
- Adjustable cuffs
- Warm lined collar
- Hip drawcord