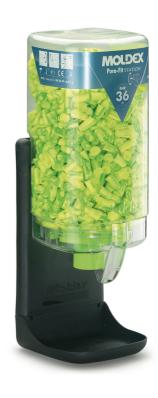

## **MOLDEX 7750 PURA-FIT DISPENSER**

• Contains 500 pairs of Moldex Pura-Fit (Large)

Made from recyclable material and with only 2% wastage the dispenser puts protection at the centre

Plugs remain hygienic as the dispenser mechanism is automatically replaced with every refill.

Product Code:

M7750

## Selling UOM:

Each

Pack Size:

1

- Dispensing station only
  The mounting bracket comes separately and is needed for all Moldex stations Product code M7060

• SNR 36

of the workforce.

• Conforms to EN352-2:2002.