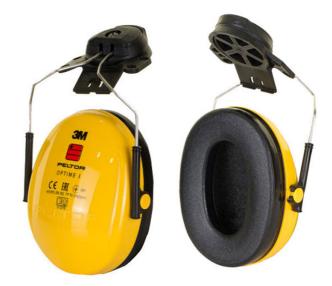

## PELTOR OPTIME 1 HELMET ATTACHMENT

- Soft wide cushions helps reduce pressure around the ears and improves comfort and wearability
- Large space inside cup helps reduce moisture and heat build-up
- Easy to replace cushions and inserts helps keep them hygienically clean
- Large space inside cup helps reduce moisture and heat build-up