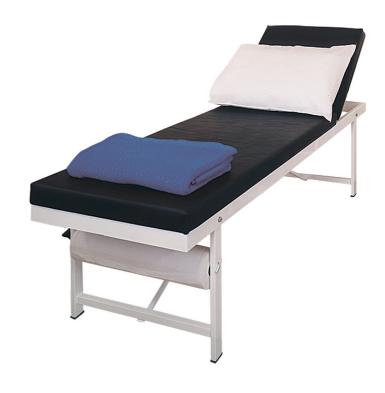

## REST ROOM COUCH ADJUSTABLE HEADROOM

- Epoxy coated square steel frame
- Low level couch
- Tilting head section
- Built in couch roll dispenser
- High quality padded vinyl upholstery
- Dimensions 183cm (Length) x 60cm (Width) x 40cm (Height)