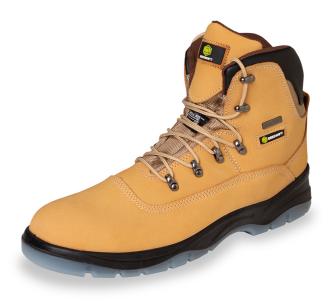

## **CLICK S3 THINSUALTE BOOT NB 10**

The manufacturer or his nominated representative established in the community:

Beeswift Limited Unit 120 The Hub Birmingham United Kingdom B6 7ES

Declares that the P.P.E described above is in conformity with the provisions of Regulation (EU) 2016/425 and where in such case the national standard transposing harmonised standard numbers: